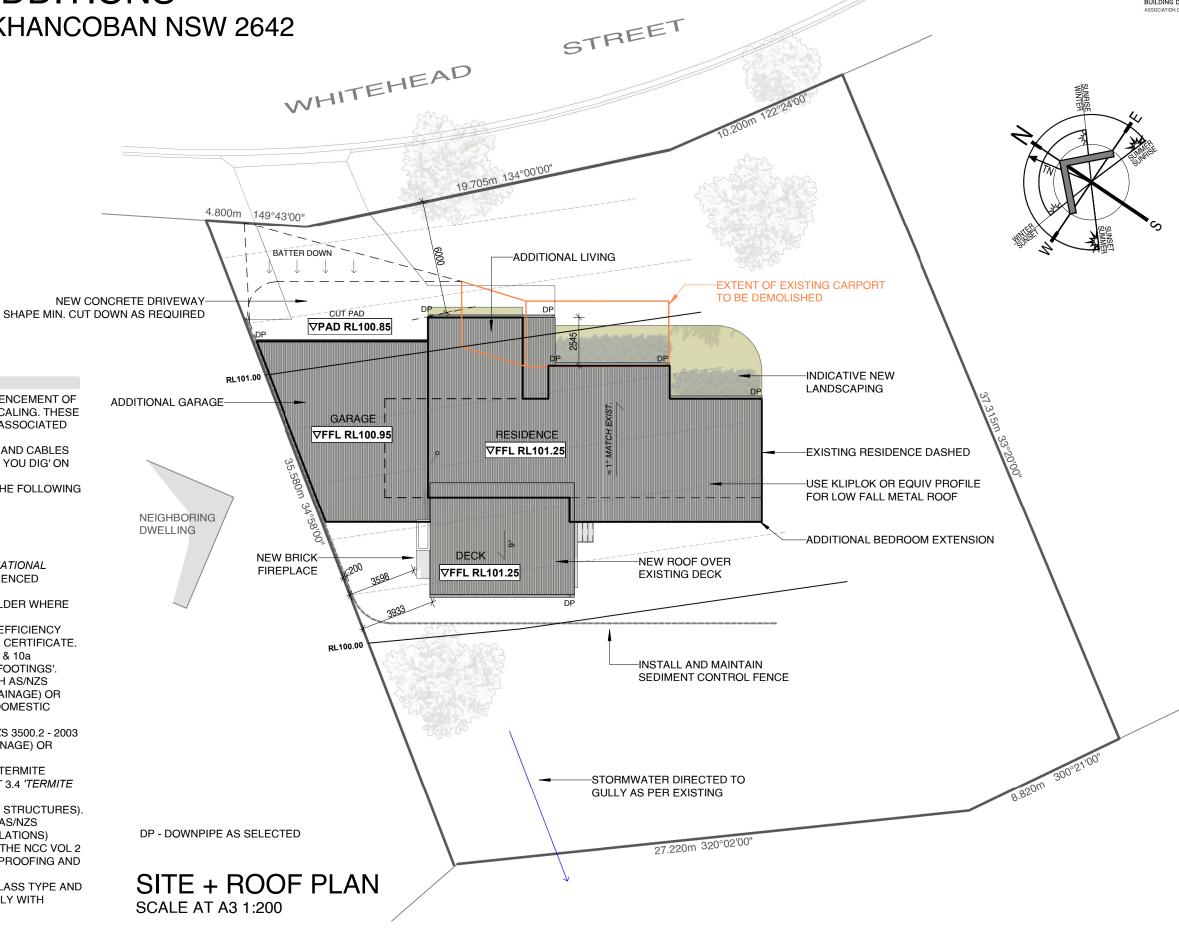

## **ALTERATIONS + ADDITIONS** 2 WHITEHEAD STREET, KHANCOBAN NSW 2642

LOT 1 DP 838394 LOT SIZE - 1252m<sup>2</sup>

LGA: SVC

**DESIGNED FOR:** 

GLAZING: SELECTION AND INSTALLATION TO AS 2047 AND GLASS TYPE AND THICKNESS TO AS 1288. ALL OTHER COMPONENTS TO COMPLY WITH RELATIVE STANDARDS.

**ALTERATIONS + ADDITIONS** 

2 WHITEHEAD STREET 

DP - DOWNPIPE AS SELECTED **SCALE AT A3 1:200** DRAWING TITLE SITE PLAN CLIENT **PEARCE** DATE // TIME 12/04/2024 2:14:42 PM